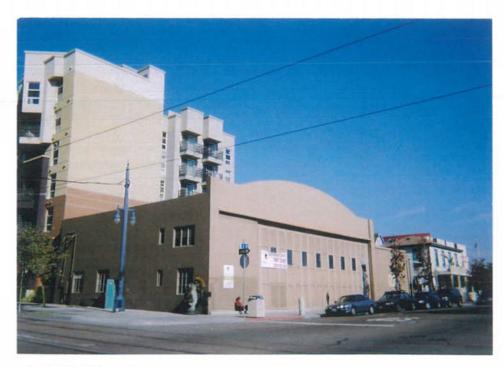

The resource consists of a one story, symmetrical, rectangular shaped commercial building. The building was designed in a basic Modern style with minimal characteristics of the style. The building has an annex addition on the east façade. The building has a concrete foundation, stucco exterior and a curved roof with a curved parapet on the south façade. The addition has a concrete foundation, corrugated metal walls and a flat roof. Windows vary in size, shape and placement around the facades and include metal framed, multi-lite windows both in fixed pane and casement styles. The dominant feature on the south façade of the main building is a series of hinged wood doors which opened for truck service. Small, rectangular shaped windows are present within the larger framework of the panel section. The addition to the building has a large, metal foldup door on the east façade. The building appears to be in good condition and appears to have been recently renovated. A small parking lot is present on the east side of the building.

P5b. Description of Photo: (View, date, accession #) View Northeast

December 2007

\*P6. Date Constructed/Age and Sources:
■Historic

☐ Prehistoric ☐ Both 1945

Commercial Building Record

\*P7. Owner and Address: