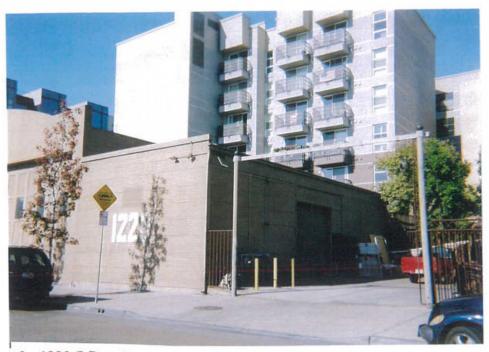

The resource consists of a one story, symmetrical, rectangular shaped commercial building. The building was designed in a basic Modern style with minimal characteristics of the style. The building has an annex addition on the east façade. The building has a concrete foundation, stucco exterior and a curved roof with a curved parapet on the south façade. The addition has a concrete foundation, corrugated metal walls and a flat roof. Windows vary in size, shape and placement around the facades and include metal framed, multi-lite windows both in fixed pane and casement styles. The dominant feature on the south façade of the main building is a series of hinged wood doors which opened for truck service. Small, rectangular shaped windows are present within the larger framework of the panel section. The addition to the building has a large, metal foldup door on the east façade. The building appears to be in good condition and appears to have been recently renovated. A small parking lot is present on the east side of the building.