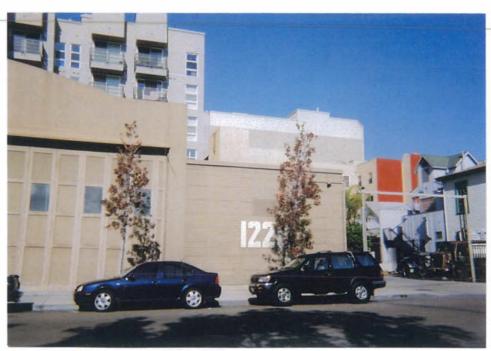

The resource consists of a one story, symmetrical, rectangular shaped commercial building. The building was designed in a basic Modern style with minimal characteristics of the style. The building has an annex addition on the east façade. The building has a concrete foundation, stucco exterior and a curved roof with a curved parapet on the south façade. The addition has a concrete foundation, corrugated metal walls and a flat roof. Windows vary in size, shape and placement around the facades and include metal framed, multi-lite windows both in fixed pane and casement styles. The dominant feature on the south façade of the main building is a series of hinged wood doors which opened for truck service. Small, rectangular shaped windows are present within the larger framework of the panel section. The addition to the building has a large, metal foldup door on the east façade. The building appears to be in good condition and appears to have been recently renovated. A small parking lot is present on the east side of the building.