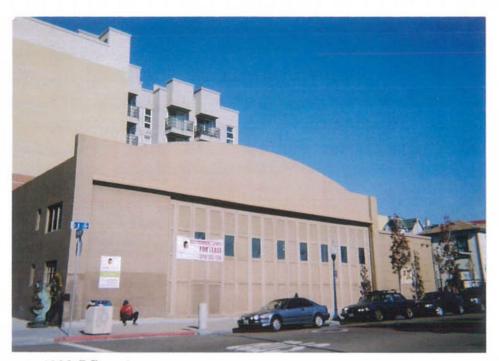

The resource consists of a one story, symmetrical, rectangular shaped commercial building. The building was designed in a basic Modern style with minimal characteristics of the style. The building has an annex addition on the east façade. The building has a concrete foundation, stucco exterior and a curved roof with a curved parapet on the south façade. The addition has a concrete foundation, corrugated metal walls and a flat roof. Windows vary in size, shape and placement around the facades and include metal framed, multi-lite windows both in fixed pane and casement styles. The dominant feature on the south façade of the main building is a series of hinged wood doors which opened for truck service. Small, rectangular shaped windows are present within the larger framework of the panel section. The addition to the building has a large, metal foldup door on the east façade. The building appears to be in good condition and appears to have been recently renovated. A small parking lot is present on the east side of the building.

P5b. Description of Photo: (View, date, accession #) View Northeast

December 2007

\*P6. Date Constructed/Age and Sources:
■Historic

☐ Prehistoric ☐ Both 1945

Commercial Building Record

\*P7. Owner and Address: