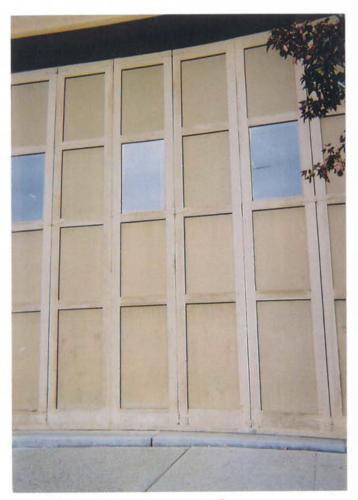

The resource consists of a one story, symmetrical, rectangular shaped commercial building. The building was designed in a basic Modern style with minimal characteristics of the style. The building has an annex addition on the east façade. The building has a concrete foundation, stucco exterior and a curved roof with a curved parapet on the south façade. The addition has a concrete foundation, corrugated metal walls and a flat roof. Windows vary in size, shape and placement around the facades and include metal framed, multi-lite windows both in fixed pane and casement styles. The dominant feature on the south façade of the main building is a series of hinged wood doors which opened for truck service. Small, rectangular shaped windows are present within the larger framework of the panel section. The addition to the building has a large, metal foldup door on the east façade. The building appears to be in good condition and appears to have been recently renovated. A small parking lot is present on the east side of the building.