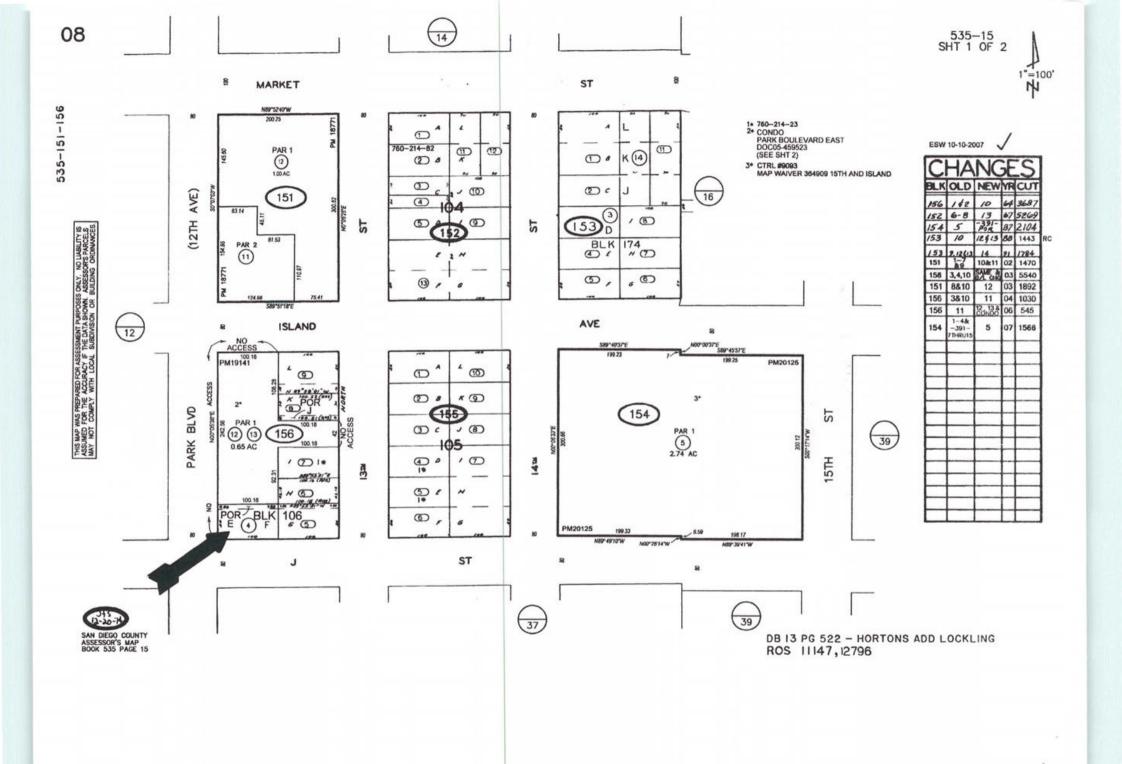

APN: 535-156-04, Lots E & F, Horton's Addition, L.L. Lockling Map

\*P3a. Description (Describe resource and its major elements. Include design, materials, condition, alterations, size, setting, and boundaries):