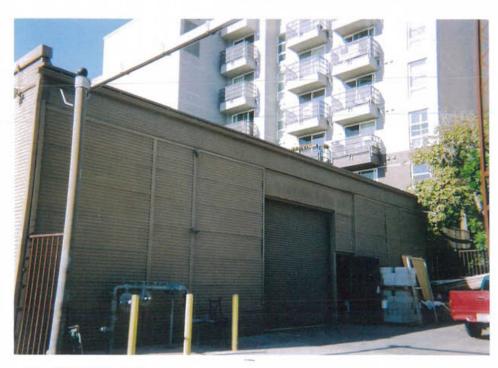

The resource consists of a one story, symmetrical, rectangular shaped commercial building. The building was designed in a basic Modern style with minimal characteristics of the style. The building has an annex addition on the east façade. The building has a concrete foundation, stucco exterior and a curved roof with a curved parapet on the south façade. The addition has a concrete foundation, corrugated metal walls and a flat roof. Windows vary in size, shape and placement around the facades and include metal framed, multi-lite windows both in fixed pane and casement styles. The dominant feature on the south façade of the main building is a series of hinged wood doors which opened for truck service. Small, rectangular shaped windows are present within the larger framework of the panel section. The addition to the building has a large, metal foldup door on the east façade. The building appears to be in good condition and appears to have been recently renovated. A small parking lot is present on the east side of the building.

P5b. Description of Photo: (View, date, accession #) View Northeast

December 2007

\*P6. Date Constructed/Age and Sources:
■Historic

☐ Prehistoric ☐ Both 1945

Commercial Building Record

\*P7. Owner and Address: