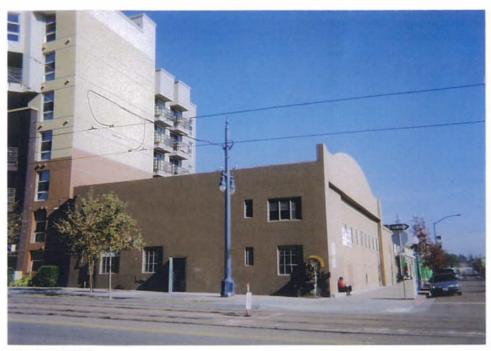

The resource consists of a one story, symmetrical, rectangular shaped commercial building. The building was designed in a basic Modern style with minimal characteristics of the style. The building has an annex addition on the east façade. The building has a concrete foundation, stucco exterior and a curved roof with a curved parapet on the south façade. The addition has a concrete foundation, corrugated metal walls and a flat roof. Windows vary in size, shape and placement around the facades and include metal framed, multi-lite windows both in fixed pane and casement styles. The dominant feature on the south façade of the main building is a series of hinged wood doors which opened for truck service. Small, rectangular shaped windows are present within the larger framework of the panel section. The addition to the building has a large, metal foldup door on the east façade. The building appears to be in good condition and appears to have been recently renovated. A small parking lot is present on the east side of the building.

P5b. Description of Photo: (View, date, accession #) View Northeast

December 2007

\*P6. Date Constructed/Age and Sources:
■Historic

☐ Prehistoric ☐ Both 1945

Commercial Building Record

\*P7. Owner and Address: