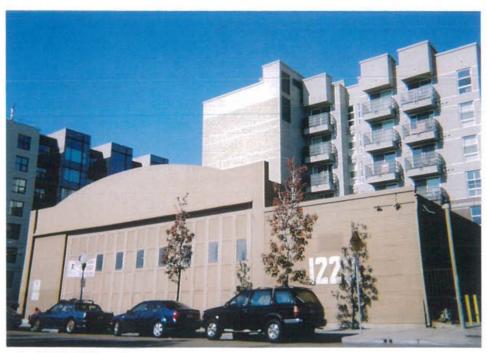

The resource consists of a one story, symmetrical, rectangular shaped commercial building. The building was designed in a basic Modern style with minimal characteristics of the style. The building has an annex addition on the east façade. The building has a concrete foundation, stucco exterior and a curved roof with a curved parapet on the south façade. The addition has a concrete foundation, corrugated metal walls and a flat roof. Windows vary in size, shape and placement around the facades and include metal framed, multi-lite windows both in fixed pane and casement styles. The dominant feature on the south façade of the main building is a series of hinged wood doors which opened for truck service. Small, rectangular shaped windows are present within the larger framework of the panel section. The addition to the building has a large, metal foldup door on the east façade. The building appears to be in good condition and appears to have been recently renovated. A small parking lot is present on the east side of the building.

P5b. Description of Photo: (View, date, accession #) View Northeast

December 2007

\*P6. Date Constructed/Age and Sources:
■Historic

☐ Prehistoric ☐ Both 1945

Commercial Building Record

\*P7. Owner and Address: