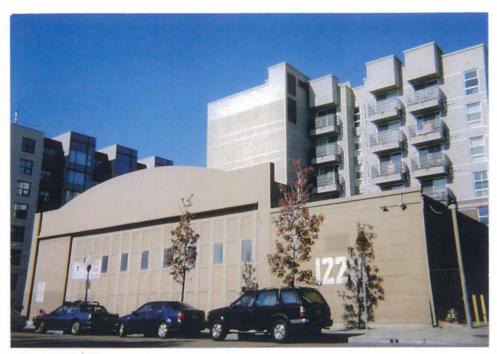

The resource consists of a one story, symmetrical, rectangular shaped commercial building. The building was designed in a basic Modern style with minimal characteristics of the style. The building has an annex addition on the east façade. The building has a concrete foundation, stucco exterior and a curved roof with a curved parapet on the south façade. The addition has a concrete foundation, corrugated metal walls and a flat roof. Windows vary in size, shape and placement around the facades and include metal framed, multi-lite windows both in fixed pane and casement styles. The dominant feature on the south façade of the main building is a series of hinged wood doors which opened for truck service. Small, rectangular shaped windows are present within the larger framework of the panel section. The addition to the building has a large, metal foldup door on the east façade. The building appears to be in good condition and appears to have been recently renovated. A small parking lot is present on the east side of the building.

P5b. Description of Photo: (View, date, accession #) View Northeast

December 2007

\*P6. Date Constructed/Age and Sources:
■Historic

☐ Prehistoric ☐ Both 1945

Commercial Building Record

\*P7. Owner and Address: