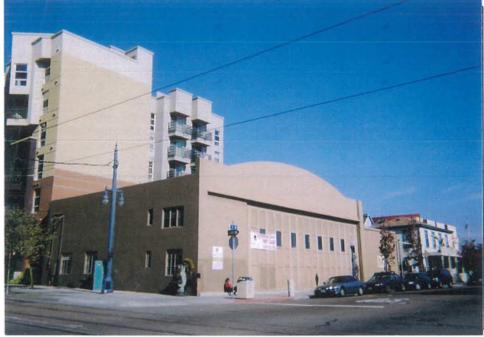

The resource consists of a one story, symmetrical, rectangular shaped commercial building. The building was designed in a basic Modern style with minimal characteristics of the style. The building has an annex addition on the east façade. The building has a concrete foundation, stucco exterior and a curved roof with a curved parapet on the south façade. The addition has a concrete foundation, corrugated metal walls and a flat roof. Windows vary in size, shape and placement around the facades and include metal framed, multi-lite windows both in fixed pane and casement styles. The dominant feature on the south façade of the main building is a series of hinged wood doors which opened for truck service. Small, rectangular shaped windows are present within the larger framework of the panel section. The addition to the building has a large, metal foldup door on the east façade. The building appears to be in good condition and appears to have been recently renovated. A small parking lot is present on the east side of the building.

P5b. Description of Photo: (View, date, accession #) View Northeast

December 2007

\*P6. Date Constructed/Age and Sources:
■Historic

☐ Prehistoric ☐ Both 1945

Commercial Building Record

\*P7. Owner and Address: