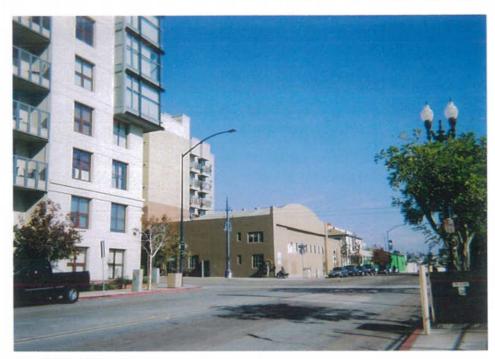

The resource consists of a one story, symmetrical, rectangular shaped commercial building. The building was designed in a basic Modern style with minimal characteristics of the style. The building has an annex addition on the east façade. The building has a concrete foundation, stucco exterior and a curved roof with a curved parapet on the south façade. The addition has a concrete foundation, corrugated metal walls and a flat roof. Windows vary in size, shape and placement around the facades and include metal framed, multi-lite windows both in fixed pane and casement styles. The dominant feature on the south façade of the main building is a series of hinged wood doors which opened for truck service. Small, rectangular shaped windows are present within the larger framework of the panel section. The addition to the building has a large, metal foldup door on the east façade. The building appears to be in good condition and appears to have been recently renovated. A small parking lot is present on the east side of the building.

P5b. Description of Photo: (View, date, accession #) View Northeast

December 2007

\*P6. Date Constructed/Age and Sources:
■Historic

☐ Prehistoric ☐ Both 1945

Commercial Building Record

\*P7. Owner and Address: