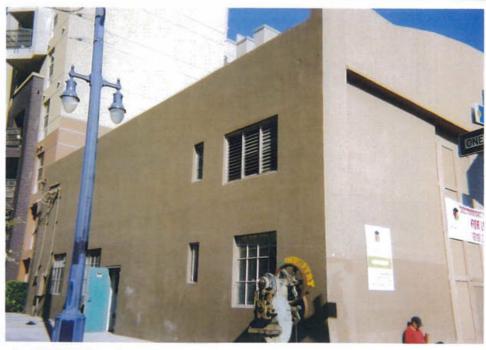

The resource consists of a one story, symmetrical, rectangular shaped commercial building. The building was designed in a basic Modern style with minimal characteristics of the style. The building has an annex addition on the east façade. The building has a concrete foundation, stucco exterior and a curved roof with a curved parapet on the south façade. The addition has a concrete foundation, corrugated metal walls and a flat roof. Windows vary in size, shape and placement around the facades and include metal framed, multi-lite windows both in fixed pane and casement styles. The dominant feature on the south façade of the main building is a series of hinged wood doors which opened for truck service. Small, rectangular shaped windows are present within the larger framework of the panel section. The addition to the building has a large, metal foldup door on the east façade. The building appears to be in good condition and appears to have been recently renovated. A small parking lot is present on the east side of the building.

The building is a simple, utilitarian structure designed in a minimalist fashion. However, the minimalism of the building's design is not a conscious attempt to embody the main concepts of modern structures with an emphasis on function and form but rather a reflection of the desire of the persons involved in the design and construction of the building to build a simple, functional building at a minimum of cost and effort. The building's dominant element on the main façade was the folding doors which allowed vehicles to enter the building for repair with ease and efficiency. This cannot be considered an element of Modern design as it has a strictly utilitarian purpose and was designed to serve a purpose, not make a stylistic statement. The curved parapet roof is a look back to previous design styles of earlier decades and is an incongruous element in the overall design and reduces the Modern design impact. The west side of the building is a plain, unadorned wall with numerous openings for doors and windows. Again, no elements of any particular design style are seen in the arrangement of doors and windows. The east side contains a corrugated steel shed addition which not only eliminated the original design elements of the east wall but adds no Modern design elements to the overall structure. Therefore, the building's design cannot be considered to be a good example of the Modern style or any other style. The building is a simple, utilitarian box with no significant design concepts present in the execution of its construction.